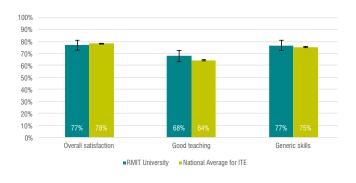

#### Graduate satisfaction with ITE course

Course Experience Questionnaire 2015 - 2017\*