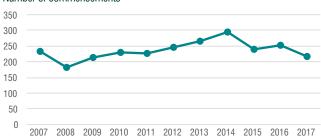

| Remote*       | 0      | 0%   |

#### Time series

Number of commencements



## Student entry and study characteristics

2017 commencing students

|                                     |                            | Number | %    |
|-------------------------------------|----------------------------|--------|------|
| Total commencing stud               | ents                       | 216    | 100% |
| Basis of admission                  | Secondary education        | 71     | 33%  |
|                                     | Higher education course    | 56     | 26%  |
|                                     | VET/TAFE                   | 89     | 41%  |
| Dasis of autilission                | Mature entry               | 0      | 0%   |
|                                     | Professional qualification | 0      | 0%   |
|                                     | Other ba