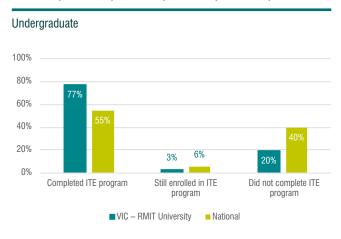

#### Average cohort completion rates after six years

2007-2012, 2008-2013, 2009-2014, 2010-2015, 2011-2016, 2012-2017

#### Postgraduate