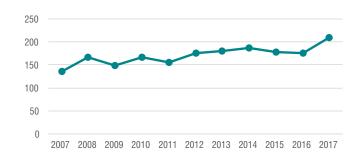

### Time series

Number of completions

The data in the tables have been derived from information reported by Higher Education Providers under the Higher Education Support Act 2003 to the Department of Education. Please refer to Attachment 2 for information about how to interpret the data.