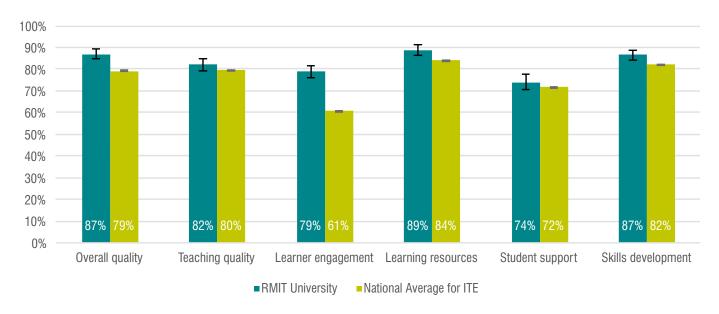

te



### Time series

Number of completions



The data in the tables have been derived from information reported by Higher Education Providers under the Higher Education Support Act 2003 to the Department of Education. Please refer to Attachment 2 for information about how to interpret the data.

<sup>\*</sup>Students with unknown addresses were excluded from the results.

# **RMIT University**

#### Initial teacher education

# Student experience and graduate outcomes

The charts in this section represent individual ITE provider data from the: Student Experience Survey; Course Experience Questionnaire/Postgraduate Research Experience Questionnaire; and Graduate Destinations Survey/Graduate Outcomes Survey.

### Student perceptions of ITE Course

Student Experience Survey 2015 – 2017\*



#### Graduate satisfaction with ITE course

Course Experience Questionnaire 2015 - 2017\*



#### Graduate employment outcomes

Graduate Destination Survey / Graduate Outcomes Survey 2015 – 2017\* ^



<sup>\*</sup>Combined average for 2015, 2016 and 2017 survey data.