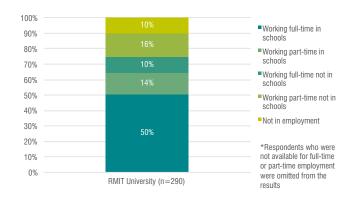

#### Graduate employment outcomes

Graduate Destination Survey / Graduate Outcomes Survey 2015 – 2017\* ^

<sup>\*</sup>Combined average for 2015, 2016 and 2017 survey data.