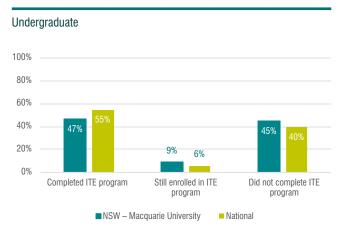

#### Demographic and study characteristics

2017 completing students

|                                                                                                                                                                                                                                                                                                                                                                                                                                                                                                                                                                                                                                                                                                                                                                                                                                                                                                                                                                                                                                                                                                                                                                                                                                                                                                                                                                                                                                                                                                                                                                                                                                                                                                                                                                                                                                                                                                                                                                                                                                                                                                                                |                 | Number | %    |
|--------------------------------------------------------------------------------------------------------------------------------------------------------------------------------------------------------------------------------------------------------------------------------------------------------------------------------------------------------------------------------------------------------------------------------------------------------------------------------------------------------------------------------------------------------------------------------------------------------------------------------------------------------------------------------------------------------------------------------------------------------------------------------------------------------------------------------------------------------------------------------------------------------------------------------------------------------------------------------------------------------------------------------------------------------------------------------------------------------------------------------------------------------------------------------------------------------------------------------------------------------------------------------------------------------------------------------------------------------------------------------------------------------------------------------------------------------------------------------------------------------------------------------------------------------------------------------------------------------------------------------------------------------------------------------------------------------------------------------------------------------------------------------------------------------------------------------------------------------------------------------------------------------------------------------------------------------------------------------------------------------------------------------------------------------------------------------------------------------------------------------|-----------------|--------|------|
| Total completing students                                                                                                                                                                                                                                                                                                                                                                                                                                                                                                                                                                                                                                                                                                                                                                                                                                                                                                                                                                                                                                                                                                                                                                                                                                                                                                                                                                                                                                                                                                                                                                                                                                                                                                                                                                                                                                                                                                                                                                                                                                                                                                      |                 | 486    | 100% |
| Gender                                                                                                                                                                                                                                                                                                                                                                                                                                                                                                                                                                                                                                                                                                                                                                                                                                                                                                                                                                                                                                                                                                                                                                                                                                                                                                                                                                                                                                                                                                                                                                                                                                                                                                                                                                                                                                                                                                                                                                                                                                                                                                                         | Male            | 83     | 17%  |
|                                                                                                                                                                                                                                                                                                                                                                                                                                                                                                                                                                                                                                                                                                                                                                                                                                                                                                                                                                                                                                                                                                                                                                                                                                                                                                                                                                                                                                                                                                                                                                                                                                                                                                                                                                                                                                                                                                                                                                                                                                                                                                                                | Female          | 403    | 83%  |
| Age                                                                                                                                                                                                                                                                                                                                                                                                                                                                                                                                                                                                                                                                                                                                                                                                                                                                                                                                                                                                                                                                                                                                                                                                                                                                                                                                                                                                                                                                                                                                                                                                                                                                                                                                                                                                                                                                                                                                                                                                                                                                                                                            | <20             | 0      | 0%   |
|                                                                                                                                                                                                                                                                                                                                                                                                                                                                                                                                                                                                                                                                                                                                                                                                                                                                                                                                                                                                                                                                                                                                                                                                                                                                                                                                                                                                                                                                                                                                                                                                                                                                                                                                                                                                                                                                                                                                                                                                                                                                                                                                | 20-24           | 337    | 69%  |
|                                                                                                                                                                                                                                                                                                                                                                                                                                                                                                                                                                                                                                                                                                                                                                                                                                                                                                                                                                                                                                                                                                                                                                                                                                                                                                                                                                                                                                                                                                                                                                                                                                                                                                                                                                                                                                                                                                                                                                                                                                                                                                                                | 25-29           | 73     | 15%  |
|                                                                                                                                                                                                                                                                                                                                                                                                                                                                                                                                                                                                                                                                                                                                                                                                                                                                                                                                                                                                                                                                                                                                                                                                                                                                                                                                                                                                                                                                                                                                                                                                                                                                                                                                                                                                                                                                                                                                                                                                                                                                                                                                | 30-39           | 40     | 8%   |
|                                                                                                                                                                                                                                                                                                                                                                                                                                                                                                                                                                                                                                                                                                                                                                                                                                                                                                                                                                                                                                                                                                                                                                                                                                                                                                                                                                                                                                                                                                                                                                                                                                                                                                                                                                                                                                                                                                                                                                                                                                                                                                                                | 40+             | 36     | 7%   |
|                                                                                                                                                                                                                                                                                                                                                                                                                                                                                                                                                                                                                                                                                                                                                                                                                                                                                                                                                                                                                                                                                                                                                                                                                                                                                                                                                                                                                                                                                                                                                                                                                                                                                                                                                                                                                                                                                                                                                                                                                                                                                                                                | NSW             | 473    | 97%  |
|                                                                                                                                                                                                                                                                                                                                                                                                                                                                                                                                                                                                                                                                                                                                                                                                                                                                                                                                                                                                                                                                                                                                                                                                                                                                                                                                                                                                                                                                                                                                                                                                                                                                                                                                                                                                                                                                                                                                                                                                                                                                                                                                | VIC             | < 5    | np   |
|                                                                                                                                                                                                                                                                                                                                                                                                                                                                                                                                                                                                                                                                                                                                                                                                                                                                                                                                                                                                                                                                                                                                                                                                                                                                                                                                                                                                                                                                                                                                                                                                                                                                                                                                                                                                                                                                                                                                                                                                                                                                                                                                | QLD             | < 5    | np   |
|                                                                                                                                                                                                                                                                                                                                                                                                                                                                                                                                                                                                                                                                                                                                                                                                                                                                                                                                                                                                                                                                                                                                                                                                                                                                                                                                                                                                                                                                                                                                                                                                                                                                                                                                                                                                                                                                                                                                                                                                                                                                                                                                | WA              | < 5    | np   |
| State/territory of permanent home address*                                                                                                                                                                                                                                                                                                                                                                                                                                                                                                                                                                                                                                                                                                                                                                                                                                                                                                                                                                                                                                                                                                                                                                                                                                                                                                                                                                                                                                                                                                                                                                                                                                                                                                                                                                                                                                                                                                                                                                                                                                                                                     | SA              | 0      | 0%   |
| nomo addross                                                                                                                                                                                                                                                                                                                                                                                                                                                                                                                                                                                                                                                                                                                                                                                                                                                                                                                                                                                                                                                                                                                                                                                                                                                                                                                                                                                                                                                                                                                                                                                                                                                                                                                                                                                                                                                                                                                                                                                                                                                                                                                   | TAS             | 0      | 0%   |
|                                                                                                                                                                                                                                                                                                                                                                                                                                                                                                                                                                                                                                                                                                                                                                                                                                                                                                                                                                                                                                                                                                                                                                                                                                                                                                                                                                                                                                                                                                                                                                                                                                                                                                                                                                                                                                                                                                                                                                                                                                                                                                                                | NT              | 0      | 0%   |
|                                                                                                                                                                                                                                                                                                                                                                                                                                                                                                                                                                                                                                                                                                                                                                                                                                                                                                                                                                                                                                                                                                                                                                                                                                                                                                                                                                                                                                                                                                                                                                                                                                                                                                                                                                                                                                                                                                                                                                                                                                                                                                                                | ACT             | < 5    | np   |
|                                                                                                                                                                                                                                                                                                                                                                                                                                                                                                                                                                                                                                                                                                                                                                                                                                                                                                                                                                                                                                                                                                                                                                                                                                                                                                                                                                                                                                                                                                                                                                                                                                                                                                                                                                                                                                                                                                                                                                                                                                                                                                                                | International   | 6      | 1%   |
|                                                                                                                                                                                                                                                                                                                                                                                                                                                                                                                                                                                                                                                                                                                                                                                                                                                                                                                                                                                                                                                                                                                                                                                                                                                                                                                                                                                                                                                                                                                                                                                                                                                                                                                                                                                                                                                                                                                                                                                                                                                                                                                                | NESB            | < 5    | np   |
|                                                                                                                                                                                                                                                                                                                                                                                                                                                                                                                                                                                                                                                                                                                                                                                                                                                                                                                                                                                                                                                                                                                                                                                                                                                                                                                                                                                                                                                                                                                                                                                                                                                                                                                                                                                                                                                                                                                                                                                                                                                                                                                                | Indigenous      | < 5    | np   |
|                                                                                                                                                                                                                                                                                                                                                                                                                                                                                                                                                                                                                                                                                                                                                                                                                                                                                                                                                                                                                                                                                                                                                                                                                                                                                                                                                                                                                                                                                                                                                                                                                                                                                                                                                                                                                                                                                                                                                                                                                                                                                                                                | Disability      | 30     | 6%   |
|                                                                                                                                                                                                                                                                                                                                                                                                                                                                                                                                                                                                                                                                                                                                                                                                                                                                                                                                                                                                                                                                                                                                                                                                                                                                                                                                                                                                                                                                                                                                                                                                                                                                                                                                                                                                                                                                                                                                                                                                                                                                                                                                | Low SES*        | 43     | 9%   |
| Equity status (domestic onshore students only)                                                                                                                                                                                                                                                                                                                                                                                                                                                                                                                                                                                                                                                                                                                                                                                                                                                                                                                                                                                                                                                                                                                                                                                                                                                                                                                                                                                                                                                                                                                                                                                                                                                                                                                                                                                                                                                                                                                                                                                                                                                                                 | Medium SES*     | 150    | 31%  |
| (activities of the control of the co | High SES*       | 286    | 60%  |
|                                                                                                                                                                                                                                                                                                                                                                                                                                                                                                                                                                                                                                                                                                                                                                                                                                                                                                                                                                                                                                                                                                                                                                                                                                                                                                                                                                                                                                                                                                                                                                                                                                                                                                                                                                                                                                                                                                                                                                                                                                                                                                                                | Metro*          | 460    | 96%  |
|                                                                                                                                                                                                                                                                                                                                                                                                                                                                                                                                                                                                                                                                                                                                                                                                                                                                                                                                                                                                                                                                                                                                                                                                                                                                                                                                                                                                                                                                                                                                                                                                                                                                                                                                                                                                                                                                                                                                                                                                                                                                                                                                | Regional*       | 18     | 4%   |
|                                                                                                                                                                                                                                                                                                                                                                                                                                                                                                                                                                                                                                                                                                                                                                                                                                                                                                                                                                                                                                                                                                                                                                                                                                                                                                                                                                                                                                                                                                                                                                                                                                                                                                                                                                                                                                                                                                                                                                                                                                                                                                                                | Remote*         | < 5    | np   |
|                                                                                                                                                                                                                                                                                                                                                                                                                                                                                                                                                                                                                                                                                                                                                                                                                                                                                                                                                                                                                                                                                                                                                                                                                                                                                                                                                                                                                                                                                                                                                                                                                                                                                                                                                                                                                                                                                                                                                                                                                                                                                                                                | Not specified   | 37     | 7%   |
| 5                                                                                                                                                                                                                                                                                                                                                                                                                                                                                                                                                                                                                                                                                                                                                                                                                                                                                                                                                                                                                                                                                                                                                                                                                                                                                                                                                                                                                                                                                                                                                                                                                                                                                                                                                                                                                                                                                                                                                                                                                                                                                                                              | Early Childhood | 140    | 28%  |
| Detailed field of teacher education                                                                                                                                                                                                                                                                                                                                                                                                                                                                                                                                                                                                                                                                                                                                                                                                                                                                                                                                                                                                                                                                                                                                                                                                                                                                                                                                                                                                                                                                                                                                                                                                                                                                                                                                                                                                                                                                                                                                                                                                                                                                                            | Primary         | 209    | 42%  |
|                                                                                                                                                                                                                                                                                                                                                                                                                                                                                                                                                                                                                                                                                                                                                                                                                                                                                                                                                                                                                                                                                                                                                                                                                                                                                                                                                                                                                                                                                                                                                                                                                                                                                                                                                                                                                                                                                                                                                                                                                                                                                                                                | Secondary       | 102    | 21%  |
|                                                                                                                                                                                                                                                                                                                                                                                                                                                                                                                                                                                                                                                                                                                                                                                                                                                                                                                                                                                                                                                                                                                                                                                                                                                                                                                                                                                                                                                                                                                                                                                                                                                                                                                                                                                                                                                                                                                                                                                                                                                                                                                                | Other           | 7      | 1%   |
| Course level                                                                                                                                                                                                                                                                                                                                                                                                                                                                                                                                                                                                                                                                                                                                                                                                                                                                                                                                                                                                                                                                                                                                                                                                                                                                                                                                                                                                                                                                                                                                                                                                                                                                                                                                                                                                                                                                                                                                                                                                                                                                                                                   | Postgraduate    | 0      | 0%   |
|                                                                                                                                                                                                                                                                                                                                                                                                                                                                                                                                                                                                                                                                                                                                                                                                                                                                                                                                                                                                                                                                                                                                                                                                                                                                                                                                                                                                                                                                                                                                                                                                                                                                                                                                                                                                                                                                                                                                                                                                                                                                                                                                | Undergraduate   | 486    | 100% |