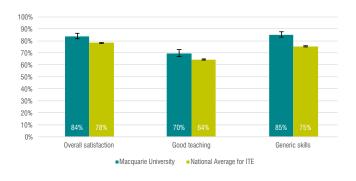

#### Graduate satisfaction with ITE course

Course Experience Questionnaire 2015 - 2017\*