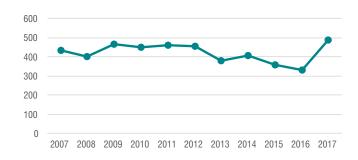

### Time series

Number of completions

The data in the tables have been derived from information reported by Higher Education Providers under the Higher Education Support Act 2003 to the Department of Education. Please refer to Attachment 2 for information about how to interpret the data.