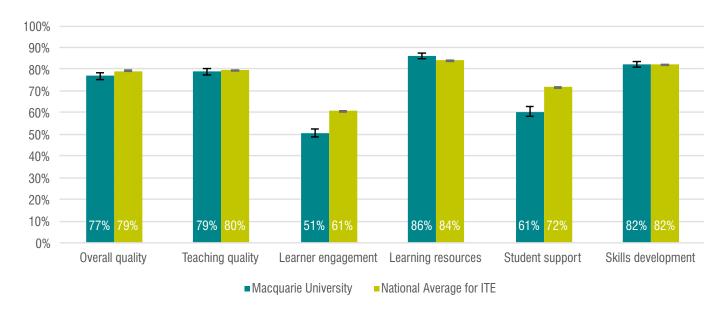

### Time series

Number of completions



The data in the tables have been derived from information reported by Higher Education Providers under the Higher Education Support Act 2003 to the Department of Education. Please refer to Attachment 2 for information about how to interpret the data.

<sup>\*</sup>Students with unknown addresses were excluded from the results.

# Macquarie University

#### Initial teacher education

## Student experience and graduate outcomes

The charts in this section represent individual ITE provider data from the: Student Experience Survey; Course Experience Questionnaire/Postgraduate Research Experience Questionnaire; and Graduate Destinations Survey/Graduate Outcomes Survey.

### Student perceptions of ITE Course

Student Experience Survey 2015 - 2017\*



#### Graduate satisfaction with ITE course

Course Experience Questionnaire 2015 - 2017\*



### Graduate employment outcomes

Graduate Destination Survey / Graduate Outcomes Survey 2015 – 2017\* ^



<sup>\*</sup>Combined average for 2015, 2016 and 2017 survey data.