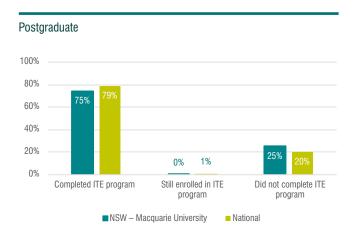

#### Demographic and study characteristics

2017 completing students

|                                                                                                                                                                                                                                                                                                                                                                                                                                                                                                                                                                                                                                                                                                                                                                                                                                                                                                                                                                                                                                                                                                                                                                                                                                                                                                                                                                                                                                                                                                                                                                                                                                                                                                                                                                                                                                                                                                                                                                                                                                                                                                                                |                 | Number | %    |
|--------------------------------------------------------------------------------------------------------------------------------------------------------------------------------------------------------------------------------------------------------------------------------------------------------------------------------------------------------------------------------------------------------------------------------------------------------------------------------------------------------------------------------------------------------------------------------------------------------------------------------------------------------------------------------------------------------------------------------------------------------------------------------------------------------------------------------------------------------------------------------------------------------------------------------------------------------------------------------------------------------------------------------------------------------------------------------------------------------------------------------------------------------------------------------------------------------------------------------------------------------------------------------------------------------------------------------------------------------------------------------------------------------------------------------------------------------------------------------------------------------------------------------------------------------------------------------------------------------------------------------------------------------------------------------------------------------------------------------------------------------------------------------------------------------------------------------------------------------------------------------------------------------------------------------------------------------------------------------------------------------------------------------------------------------------------------------------------------------------------------------|-----------------|--------|------|
| Total completing students                                                                                                                                                                                                                                                                                                                                                                                                                                                                                                                                                                                                                                                                                                                                                                                                                                                                                                                                                                                                                                                                                                                                                                                                                                                                                                                                                                                                                                                                                                                                                                                                                                                                                                                                                                                                                                                                                                                                                                                                                                                                                                      |                 | 486    | 100% |
| Gender                                                                                                                                                                                                                                                                                                                                                                                                                                                                                                                                                                                                                                                                                                                                                                                                                                                                                                                                                                                                                                                                                                                                                                                                                                                                                                                                                                                                                                                                                                                                                                                                                                                                                                                                                                                                                                                                                                                                                                                                                                                                                                                         | Male            | 83     | 17%  |
|                                                                                                                                                                                                                                                                                                                                                                                                                                                                                                                                                                                                                                                                                                                                                                                                                                                                                                                                                                                                                                                                                                                                                                                                                                                                                                                                                                                                                                                                                                                                                                                                                                                                                                                                                                                                                                                                                                                                                                                                                                                                                                                                | Female          | 403    | 83%  |
| Age                                                                                                                                                                                                                                                                                                                                                                                                                                                                                                                                                                                                                                                                                                                                                                                                                                                                                                                                                                                                                                                                                                                                                                                                                                                                                                                                                                                                                                                                                                                                                                                                                                                                                                                                                                                                                                                                                                                                                                                                                                                                                                                            | <20             | 0      | 0%   |
|                                                                                                                                                                                                                                                                                                                                                                                                                                                                                                                                                                                                                                                                                                                                                                                                                                                                                                                                                                                                                                                                                                                                                                                                                                                                                                                                                                                                                                                                                                                                                                                                                                                                                                                                                                                                                                                                                                                                                                                                                                                                                                                                | 20-24           | 337    | 69%  |
|                                                                                                                                                                                                                                                                                                                                                                                                                                                                                                                                                                                                                                                                                                                                                                                                                                                                                                                                                                                                                                                                                                                                                                                                                                                                                                                                                                                                                                                                                                                                                                                                                                                                                                                                                                                                                                                                                                                                                                                                                                                                                                                                | 25-29           | 73     | 15%  |
|                                                                                                                                                                                                                                                                                                                                                                                                                                                                                                                                                                                                                                                                                                                                                                                                                                                                                                                                                                                                                                                                                                                                                                                                                                                                                                                                                                                                                                                                                                                                                                                                                                                                                                                                                                                                                                                                                                                                                                                                                                                                                                                                | 30-39           | 40     | 8%   |
|                                                                                                                                                                                                                                                                                                                                                                                                                                                                                                                                                                                                                                                                                                                                                                                                                                                                                                                                                                                                                                                                                                                                                                                                                                                                                                                                                                                                                                                                                                                                                                                                                                                                                                                                                                                                                                                                                                                                                                                                                                                                                                                                | 40+             | 36     | 7%   |
|                                                                                                                                                                                                                                                                                                                                                                                                                                                                                                                                                                                                                                                                                                                                                                                                                                                                                                                                                                                                                                                                                                                                                                                                                                                                                                                                                                                                                                                                                                                                                                                                                                                                                                                                                                                                                                                                                                                                                                                                                                                                                                                                | NSW             | 473    | 97%  |
|                                                                                                                                                                                                                                                                                                                                                                                                                                                                                                                                                                                                                                                                                                                                                                                                                                                                                                                                                                                                                                                                                                                                                                                                                                                                                                                                                                                                                                                                                                                                                                                                                                                                                                                                                                                                                                                                                                                                                                                                                                                                                                                                | VIC             | < 5    | np   |
|                                                                                                                                                                                                                                                                                                                                                                                                                                                                                                                                                                                                                                                                                                                                                                                                                                                                                                                                                                                                                                                                                                                                                                                                                                                                                                                                                                                                                                                                                                                                                                                                                                                                                                                                                                                                                                                                                                                                                                                                                                                                                                                                | QLD             | < 5    | np   |
|                                                                                                                                                                                                                                                                                                                                                                                                                                                                                                                                                                                                                                                                                                                                                                                                                                                                                                                                                                                                                                                                                                                                                                                                                                                                                                                                                                                                                                                                                                                                                                                                                                                                                                                                                                                                                                                                                                                                                                                                                                                                                                                                | WA              | < 5    | np   |
| State/territory of permanent home address*                                                                                                                                                                                                                                                                                                                                                                                                                                                                                                                                                                                                                                                                                                                                                                                                                                                                                                                                                                                                                                                                                                                                                                                                                                                                                                                                                                                                                                                                                                                                                                                                                                                                                                                                                                                                                                                                                                                                                                                                                                                                                     | SA              | 0      | 0%   |
| nomo addross                                                                                                                                                                                                                                                                                                                                                                                                                                                                                                                                                                                                                                                                                                                                                                                                                                                                                                                                                                                                                                                                                                                                                                                                                                                                                                                                                                                                                                                                                                                                                                                                                                                                                                                                                                                                                                                                                                                                                                                                                                                                                                                   | TAS             | 0      | 0%   |
|                                                                                                                                                                                                                                                                                                                                                                                                                                                                                                                                                                                                                                                                                                                                                                                                                                                                                                                                                                                                                                                                                                                                                                                                                                                                                                                                                                                                                                                                                                                                                                                                                                                                                                                                                                                                                                                                                                                                                                                                                                                                                                                                | NT              | 0      | 0%   |
|                                                                                                                                                                                                                                                                                                                                                                                                                                                                                                                                                                                                                                                                                                                                                                                                                                                                                                                                                                                                                                                                                                                                                                                                                                                                                                                                                                                                                                                                                                                                                                                                                                                                                                                                                                                                                                                                                                                                                                                                                                                                                                                                | ACT             | < 5    | np   |
|                                                                                                                                                                                                                                                                                                                                                                                                                                                                                                                                                                                                                                                                                                                                                                                                                                                                                                                                                                                                                                                                                                                                                                                                                                                                                                                                                                                                                                                                                                                                                                                                                                                                                                                                                                                                                                                                                                                                                                                                                                                                                                                                | International   | 6      | 1%   |
|                                                                                                                                                                                                                                                                                                                                                                                                                                                                                                                                                                                                                                                                                                                                                                                                                                                                                                                                                                                                                                                                                                                                                                                                                                                                                                                                                                                                                                                                                                                                                                                                                                                                                                                                                                                                                                                                                                                                                                                                                                                                                                                                | NESB            | < 5    | np   |
|                                                                                                                                                                                                                                                                                                                                                                                                                                                                                                                                                                                                                                                                                                                                                                                                                                                                                                                                                                                                                                                                                                                                                                                                                                                                                                                                                                                                                                                                                                                                                                                                                                                                                                                                                                                                                                                                                                                                                                                                                                                                                                                                | Indigenous      | < 5    | np   |
|                                                                                                                                                                                                                                                                                                                                                                                                                                                                                                                                                                                                                                                                                                                                                                                                                                                                                                                                                                                                                                                                                                                                                                                                                                                                                                                                                                                                                                                                                                                                                                                                                                                                                                                                                                                                                                                                                                                                                                                                                                                                                                                                | Disability      | 30     | 6%   |
|                                                                                                                                                                                                                                                                                                                                                                                                                                                                                                                                                                                                                                                                                                                                                                                                                                                                                                                                                                                                                                                                                                                                                                                                                                                                                                                                                                                                                                                                                                                                                                                                                                                                                                                                                                                                                                                                                                                                                                                                                                                                                                                                | Low SES*        | 43     | 9%   |
| Equity status (domestic onshore students only)                                                                                                                                                                                                                                                                                                                                                                                                                                                                                                                                                                                                                                                                                                                                                                                                                                                                                                                                                                                                                                                                                                                                                                                                                                                                                                                                                                                                                                                                                                                                                                                                                                                                                                                                                                                                                                                                                                                                                                                                                                                                                 | Medium SES*     | 150    | 31%  |
| (activities of the control of the co | High SES*       | 286    | 60%  |
|                                                                                                                                                                                                                                                                                                                                                                                                                                                                                                                                                                                                                                                                                                                                                                                                                                                                                                                                                                                                                                                                                                                                                                                                                                                                                                                                                                                                                                                                                                                                                                                                                                                                                                                                                                                                                                                                                                                                                                                                                                                                                                                                | Metro*          | 460    | 96%  |
|                                                                                                                                                                                                                                                                                                                                                                                                                                                                                                                                                                                                                                                                                                                                                                                                                                                                                                                                                                                                                                                                                                                                                                                                                                                                                                                                                                                                                                                                                                                                                                                                                                                                                                                                                                                                                                                                                                                                                                                                                                                                                                                                | Regional*       | 18     | 4%   |
|                                                                                                                                                                                                                                                                                                                                                                                                                                                                                                                                                                                                                                                                                                                                                                                                                                                                                                                                                                                                                                                                                                                                                                                                                                                                                                                                                                                                                                                                                                                                                                                                                                                                                                                                                                                                                                                                                                                                                                                                                                                                                                                                | Remote*         | < 5    | np   |
|                                                                                                                                                                                                                                                                                                                                                                                                                                                                                                                                                                                                                                                                                                                                                                                                                                                                                                                                                                                                                                                                                                                                                                                                                                                                                                                                                                                                                                                                                                                                                                                                                                                                                                                                                                                                                                                                                                                                                                                                                                                                                                                                | Not specified   | 37     | 7%   |
| 5                                                                                                                                                                                                                                                                                                                                                                                                                                                                                                                                                                                                                                                                                                                                                                                                                                                                                                                                                                                                                                                                                                                                                                                                                                                                                                                                                                                                                                                                                                                                                                                                                                                                                                                                                                                                                                                                                                                                                                                                                                                                                                                              | Early Childhood | 140    | 28%  |
| Detailed field of teacher education                                                                                                                                                                                                                                                                                                                                                                                                                                                                                                                                                                                                                                                                                                                                                                                                                                                                                                                                                                                                                                                                                                                                                                                                                                                                                                                                                                                                                                                                                                                                                                                                                                                                                                                                                                                                                                                                                                                                                                                                                                                                                            | Primary         | 209    | 42%  |
|                                                                                                                                                                                                                                                                                                                                                                                                                                                                                                                                                                                                                                                                                                                                                                                                                                                                                                                                                                                                                                                                                                                                                                                                                                                                                                                                                                                                                                                                                                                                                                                                                                                                                                                                                                                                                                                                                                                                                                                                                                                                                                                                | Secondary       | 102    | 21%  |
|                                                                                                                                                                                                                                                                                                                                                                                                                                                                                                                                                                                                                                                                                                                                                                                                                                                                                                                                                                                                                                                                                                                                                                                                                                                                                                                                                                                                                                                                                                                                                                                                                                                                                                                                                                                                                                                                                                                                                                                                                                                                                                                                | Other           | 7      | 1%   |
| Course level                                                                                                                                                                                                                                                                                                                                                                                                                                                                                                                                                                                                                                                                                                                                                                                                                                                                                                                                                                                                                                                                                                                                                                                                                                                                                                                                                                                                                                                                                                                                                                                                                                                                                                                                                                                                                                                                                                                                                                                                                                                                                                                   | Postgraduate    | 0      | 0%   |
|                                                                                                                                                                                                                                                                                                                                                                                                                                                                                                                                                                                                                                                                                                                                                                                                                                                                                                                                                                                                                                                                                                                                                                                                                                                                                                                                                                                                                                                                                                                                                                                                                                                                                                                                                                                                                                                                                                                                                                                                                                                                                                                                | Undergraduate   | 486    | 100% |