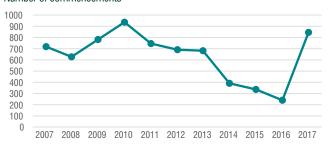

| 3%   |
|                                                | NESB          | 25     | 3%   |
|                                                | Indigenous    | 20     | 2%   |
|                                                | Disability    | 50     | 6%   |
| F 11                                           | Low SES*      | 100    | 12%  |
| Equity status (domestic onshore students only) | Medium SES*   | 273    | 33%  |
| (domestic district students only)              | High SES*     | 447    | 54%  |
|                                                | Metro*        | 784    | 95%  |
|                                                | Regional*     | 37     | 5%   |
|                                                | Remote*       | < 5    | np   |

#### Time series

Number of commencements



### Student entry and study characteristics

2017 commencing students

|                                     |                            | Number | %    |
|-------------------------------------|----------------------------|--------|------|
| Total commencing students           |                            | 848    | 100% |
| Basis of admission                  | Secondary education        | 245    | 29%  |
|                                     | Higher education course    | 367    | 43%  |
|                                     | VET/TAFE                   | 64     | 8%   |
|                                     | Mature entry               | 11     | 1%   |
|                                     | Professional qualification | 0      | 0%   |
|                                     | Other b