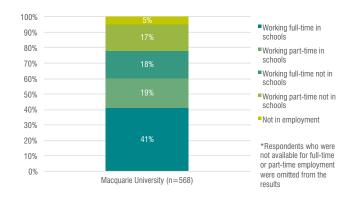

### Graduate employment outcomes

Graduate Destination Survey / Graduate Outcomes Survey 2015 – 2017\* ^

<sup>\*</sup>Combined average for 2015, 2016 and 2017 survey data.